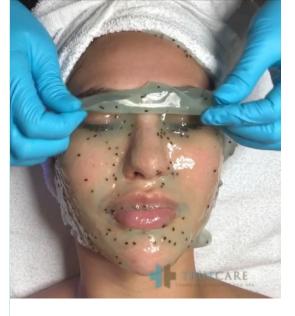

#### INTRODCING HYDROJELLY MASKS

Hydrojelly masks are used in combination with our facials to help boost your skins hydration. Each Hydrojelly mask is medical grade and helps focus on different skin care concerns. Rich in micronutrients, flavonoids and phytonutrients to help increase energy, restore PH balance and help synthesize proteins.

Balances dry skin and helps distribute water. Reduces the appearance of dark circles and sagging. Supports firming and tightening, and protects the skin from environmental stressors. Helps prevent the visible signs of aging.

\*March Special includes Hydrafacial MD with Super Green Hydrojelly Mask and nitrogen booster for **\*\$250** SCHEDULE YOUR FACIAL TODAY !